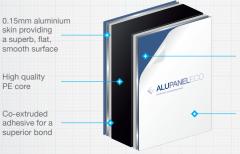

aluminium composite panel

Alupanel®Eco aluminium composite panels (ACP) are a highly efficient, economic solution for all flat applications.

Lightweight yet rigid

Highly resistant to weather

Uniform flat surface

Quality PE paint with a matt finish suitable for printing, vinyl application and painting

Easy-peel protective film designed to protect the panel

## Property Panel Thickness (mm) 2 3 Skin Thickness (mm) 0.15 0.15 Weight (kg/m²) 2.48 3.39 Skin Ultrawhite Matt Core composition LDPE