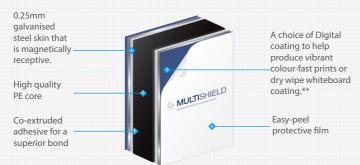

## MULTISHIELD

galvanised steel composite sheets

A double-sided composite panel offering greater strength and rigidity, Multishield's galvanised steel sheets have two different coatings and are also receptive to magnetic media. Now available in either digital/digital or digital/whiteboard finishes.

Both sides of the panel have a flat, smooth, uniform surface, one side with a digital coating to help produce vibrant, colour-fast prints and the other side with a whiteboard coating.

Ideal for whiteboards, printing and many other applications, the galvanised steel provides additional strength plus the versatility of a magnetically receptive surface.